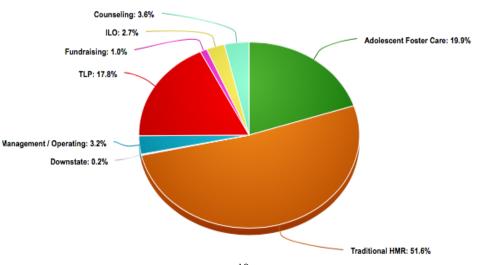

#### **OPERATING EXPENSES**

# **OUR PROGRESS**

In 2020, Child Link raised \$7.2 million and of that, \$6.7 million went to our programs and services that helped improve the lives of 470+ children and young adults under our care, from birth to 21 years old. Thanks to generous donations and in-kind contributions from donors, we continue to help children and young adults who need support.