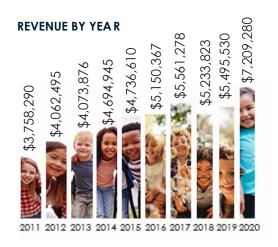

# **OUR PROGRESS**

In 2020, Child Link raised \$7.2 million and of that, \$6.7 million went to our programs and services that helped improve the lives of 470+ children and young adults under our care, from birth to 21 years old. Thanks to generous donations and in-kind contributions from donors, we continue to help children and young adults who need support.